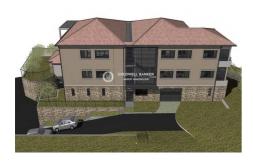

## Land Sainte-Maxime

JAGER COLDWELL BANKER offers you a rare opportunity on the hills of Camp Ferrat in Sainte-Maxime: a perfectly flat plot of land, already terraced, benefiting from an unobstructed view, in a quiet area and facing due south. This exceptional property offers significant development potential with a building permit already obtained and cleared of any appeal. Main features: Plot area: 1,260 m² Authorized project: Construction of a mixed-use building for residential and office use, with garages and parking spaces included. Floor area: 685 m² distributed as follows: 4 offices: 408 m² 3 apartments: 277 m² Garages and parking lots: 22 spaces (garages included) 21 spaces for two-wheelers Total dedicated surface area: 673 m² This land offers an ideal setting for an ambitious project, combining residential comfort and professional practicality, all in a privileged environment close to the amenities of Sainte-Maxime. For more information or to arrange a visit, please do not hesitate to contact us! Ref.: 394V208T - Mandat n°75