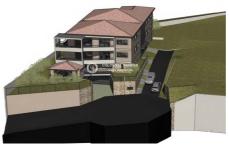

## Land Sainte-Maxime

JAGER COLDWELL BANKER offers you a rare opportunity on the hills of Camp Ferrat in Sainte-Maxime: a perfectly flat plot of land, already terraced, benefiting from an unobstructed view, in a quiet area and facing due south. This exceptional property offers significant development potential with a building permit already obtained and cleared of any appeal. Main features: Plot area: 1,260 m² Authorized project: Construction of a mixed-use building for residential and office use, with garages and parking spaces included. Floor area: 685 m² distributed as follows: 4 offices: 408 m² 3 apartments: 277 m² Garages and parking lots: 22 spaces (garages included) 21 spaces for two-wheelers Total dedicated surface area: 673 m² This land offers an ideal setting for an ambitious project, combining residential comfort and professional practicality, all in a privileged environment close to the amenities of Sainte-Maxime. For more information or to arrange a visit, please do not hesitate to contact us! Ref.: 394V208T - Mandat n°75