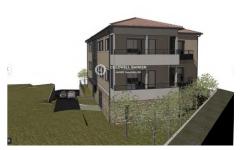

## Land Sainte-Maxime

JAGER COLDWELL BANKER offers you a rare opportunity on the hills of Camp Ferrat in Sainte-Maxime: a perfectly flat plot of land, already terraced, benefiting from an unobstructed view, in a quiet area and facing due south. This exceptional property offers significant development potential with a building permit already obtained and cleared of any appeal. Main features: Plot area: 1,260 m² Authorized project: Construction of a mixed-use building for residential and office use, with garages and parking spaces included. Floor area: 685 m² distributed as follows: 4 offices: 408 m² 3 apartments: 277 m² Garages and parking lots: 22 spaces (garages included) 21 spaces for two-wheelers Total dedicated surface area: 673 m² This land offers an ideal setting for an ambitious project, combining residential comfort and professional practicality, all in a privileged environment close to the amenities of Sainte-Maxime. For more information or to arrange a visit, please do not hesitate to contact us! Ref.: 394V208T - Mandat n°75