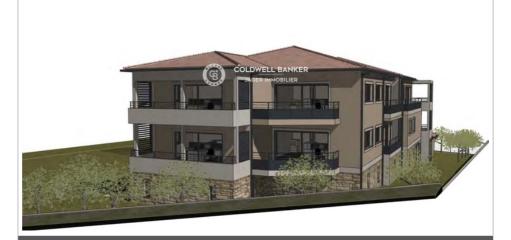

## Land Sainte-Maxime

JAGER COLDWELL BANKER offers you a rare opportunity on the hills of Camp Ferrat in Sainte-Maxime: a perfectly flat plot of land, already terraced, benefiting from an unobstructed view, in a quiet area and facing due south. This exceptional property offers significant development potential with a building permit already obtained and cleared of any appeal. Main features: Plot area: 1,260 m² Authorized project: Construction of a mixed-use building for residential and office use, with garages and parking spaces included. Floor area: 685 m² distributed as follows: 4 offices: 408 m² 3 apartments: 277 m² Garages and parking lots: 22 spaces (garages included) 21 spaces for two-wheelers Total dedicated surface area: 673 m² This land offers an ideal setting for an ambitious project, combining residential comfort and professional practicality, all in a privileged environment close to the amenities of Sainte-Maxime. For more information or to arrange a visit, please do not hesitate to contact us! Ref.: 394V208T - Mandat n°75