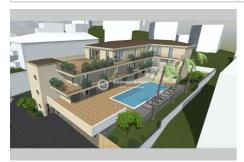

## Land Sainte-Maxime

JAGER COLDWELL BANKER offers you a rare opportunity on the hills of Camp Ferrat in Sainte-Maxime: a perfectly flat plot of land, already terraced, with an unobstructed view, in a quiet, south-facing location. This exceptional property offers significant development potential, with a building permit in the pipeline for a total floor area of approx. 1433m2. Main features Plot size: 1,152 sq.m. Project: Construction of a tourist residence, including garages and parking. 7 T4 apartments totaling 559 sq.m. of living space and 255 sq.m. of terraces Common areas: 222m². 19 parking spaces (14 underground and 5 outdoor) for a total of 611m2 of floor space. Swimming pool This plot offers an ideal setting for an ambitious project, combining residential comfort and professional practicality, all in a privileged environment close to Sainte-Maxime's amenities. For more information or to arrange a viewing, please contact us! Translated with DeepL.com (free version) Ref.: 394V209T - Mandat n°2671