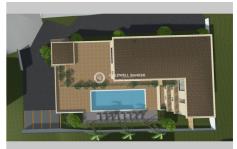

## Land Sainte-Maxime

JAGER COLDWELL BANKER offers you a rare opportunity on the hills of Camp Ferrat in Sainte-Maxime: a perfectly flat plot of land, already terraced, with an unobstructed view, in a quiet, south-facing location. This exceptional property offers significant development potential, with a building permit in the pipeline for a total floor area of approx. 1433m2. Main features Plot size: 1,152 sq.m. Project: Construction of a tourist residence, including garages and parking. 7 T4 apartments totaling 559 sq.m. of living space and 255 sq.m. of terraces Common areas: 222m². 19 parking spaces (14 underground and 5 outdoor) for a total of 611m2 of floor space. Swimming pool This plot offers an ideal setting for an ambitious project, combining residential comfort and professional practicality, all in a privileged environment close to Sainte-Maxime's amenities. For more information or to arrange a viewing, please contact us! Translated with DeepL.com (free version) Ref.: 394V209T - Mandat n°2671