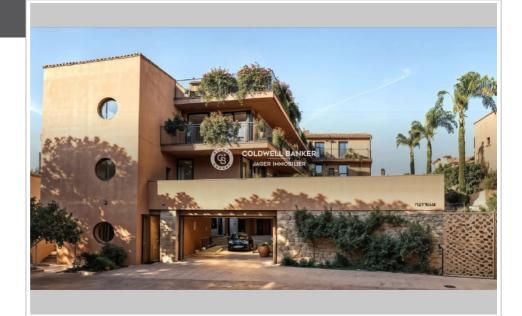

## Land Sainte-Maxime

JAGER COLDWELL BANKER offers you a rare opportunity on the hills of Camp Ferrat in Sainte-Maxime: a perfectly flat plot of land, already terraced, with an unobstructed view, in a quiet, south-facing location. This exceptional property offers significant development potential, with a building permit in the pipeline for a total floor area of approx. 1433m2. Main features Plot size: 1,152 sq.m. Project: Construction of a tourist residence, including garages and parking. 7 T4 apartments totaling 559 sq.m. of living space and 255 sq.m. of terraces Common areas: 222m². 19 parking spaces (14 underground and 5 outdoor) for a total of 611m2 of floor space. Swimming pool This plot offers an ideal setting for an ambitious project, combining residential comfort and professional practicality, all in a privileged environment close to Sainte-Maxime's amenities. For more information or to arrange a viewing, please contact us! Translated with DeepL.com (free version) Ref.: 394V209T - Mandat n°2671