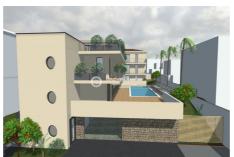

## Land Sainte-Maxime

JAGER COLDWELL BANKER offers you a rare opportunity on the hills of Camp Ferrat in Sainte-Maxime: a perfectly flat plot of land, already terraced, with an unobstructed view, in a quiet, south-facing location. This exceptional property offers significant development potential, with a building permit in the pipeline for a total floor area of approx. 1433m2. Main features Plot size: 1,152 sq.m. Project: Construction of a tourist residence, including garages and parking. 7 T4 apartments totaling 559 sq.m. of living space and 255 sq.m. of terraces Common areas: 222m². 19 parking spaces (14 underground and 5 outdoor) for a total of 611m2 of floor space. Swimming pool This plot offers an ideal setting for an ambitious project, combining residential comfort and professional practicality, all in a privileged environment close to Sainte-Maxime's amenities. For more information or to arrange a viewing, please contact us! Translated with DeepL.com (free version) Ref.: 394V209T - Mandat n°2671