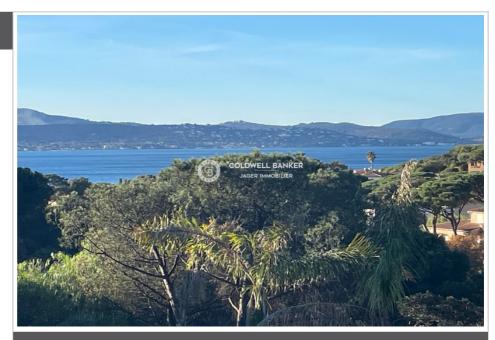

## € 1 400 000

**Buying land** 

Exposition: Sud

View : Mer Amenities : Calm

Fees and charges : 1 400 000 € fees included

## Land Sainte-Maxime

Land with sea view over the Gulf of Saint-Tropez of approximately 2000 m² with building permit granted and cleared of all appeals, located in the sought-after Sémaphore district. Permit for a villa of approximately 200 m² on 3 levels, large living room of approximately 90 m² opening onto the terrace, the swimming pool and its pool house, 3 en-suite bedrooms, garage. Possibility to build a larger villa. Possible footprint of 390 m². Rare opportunity, to visit quickly! Ref.: 394V211T